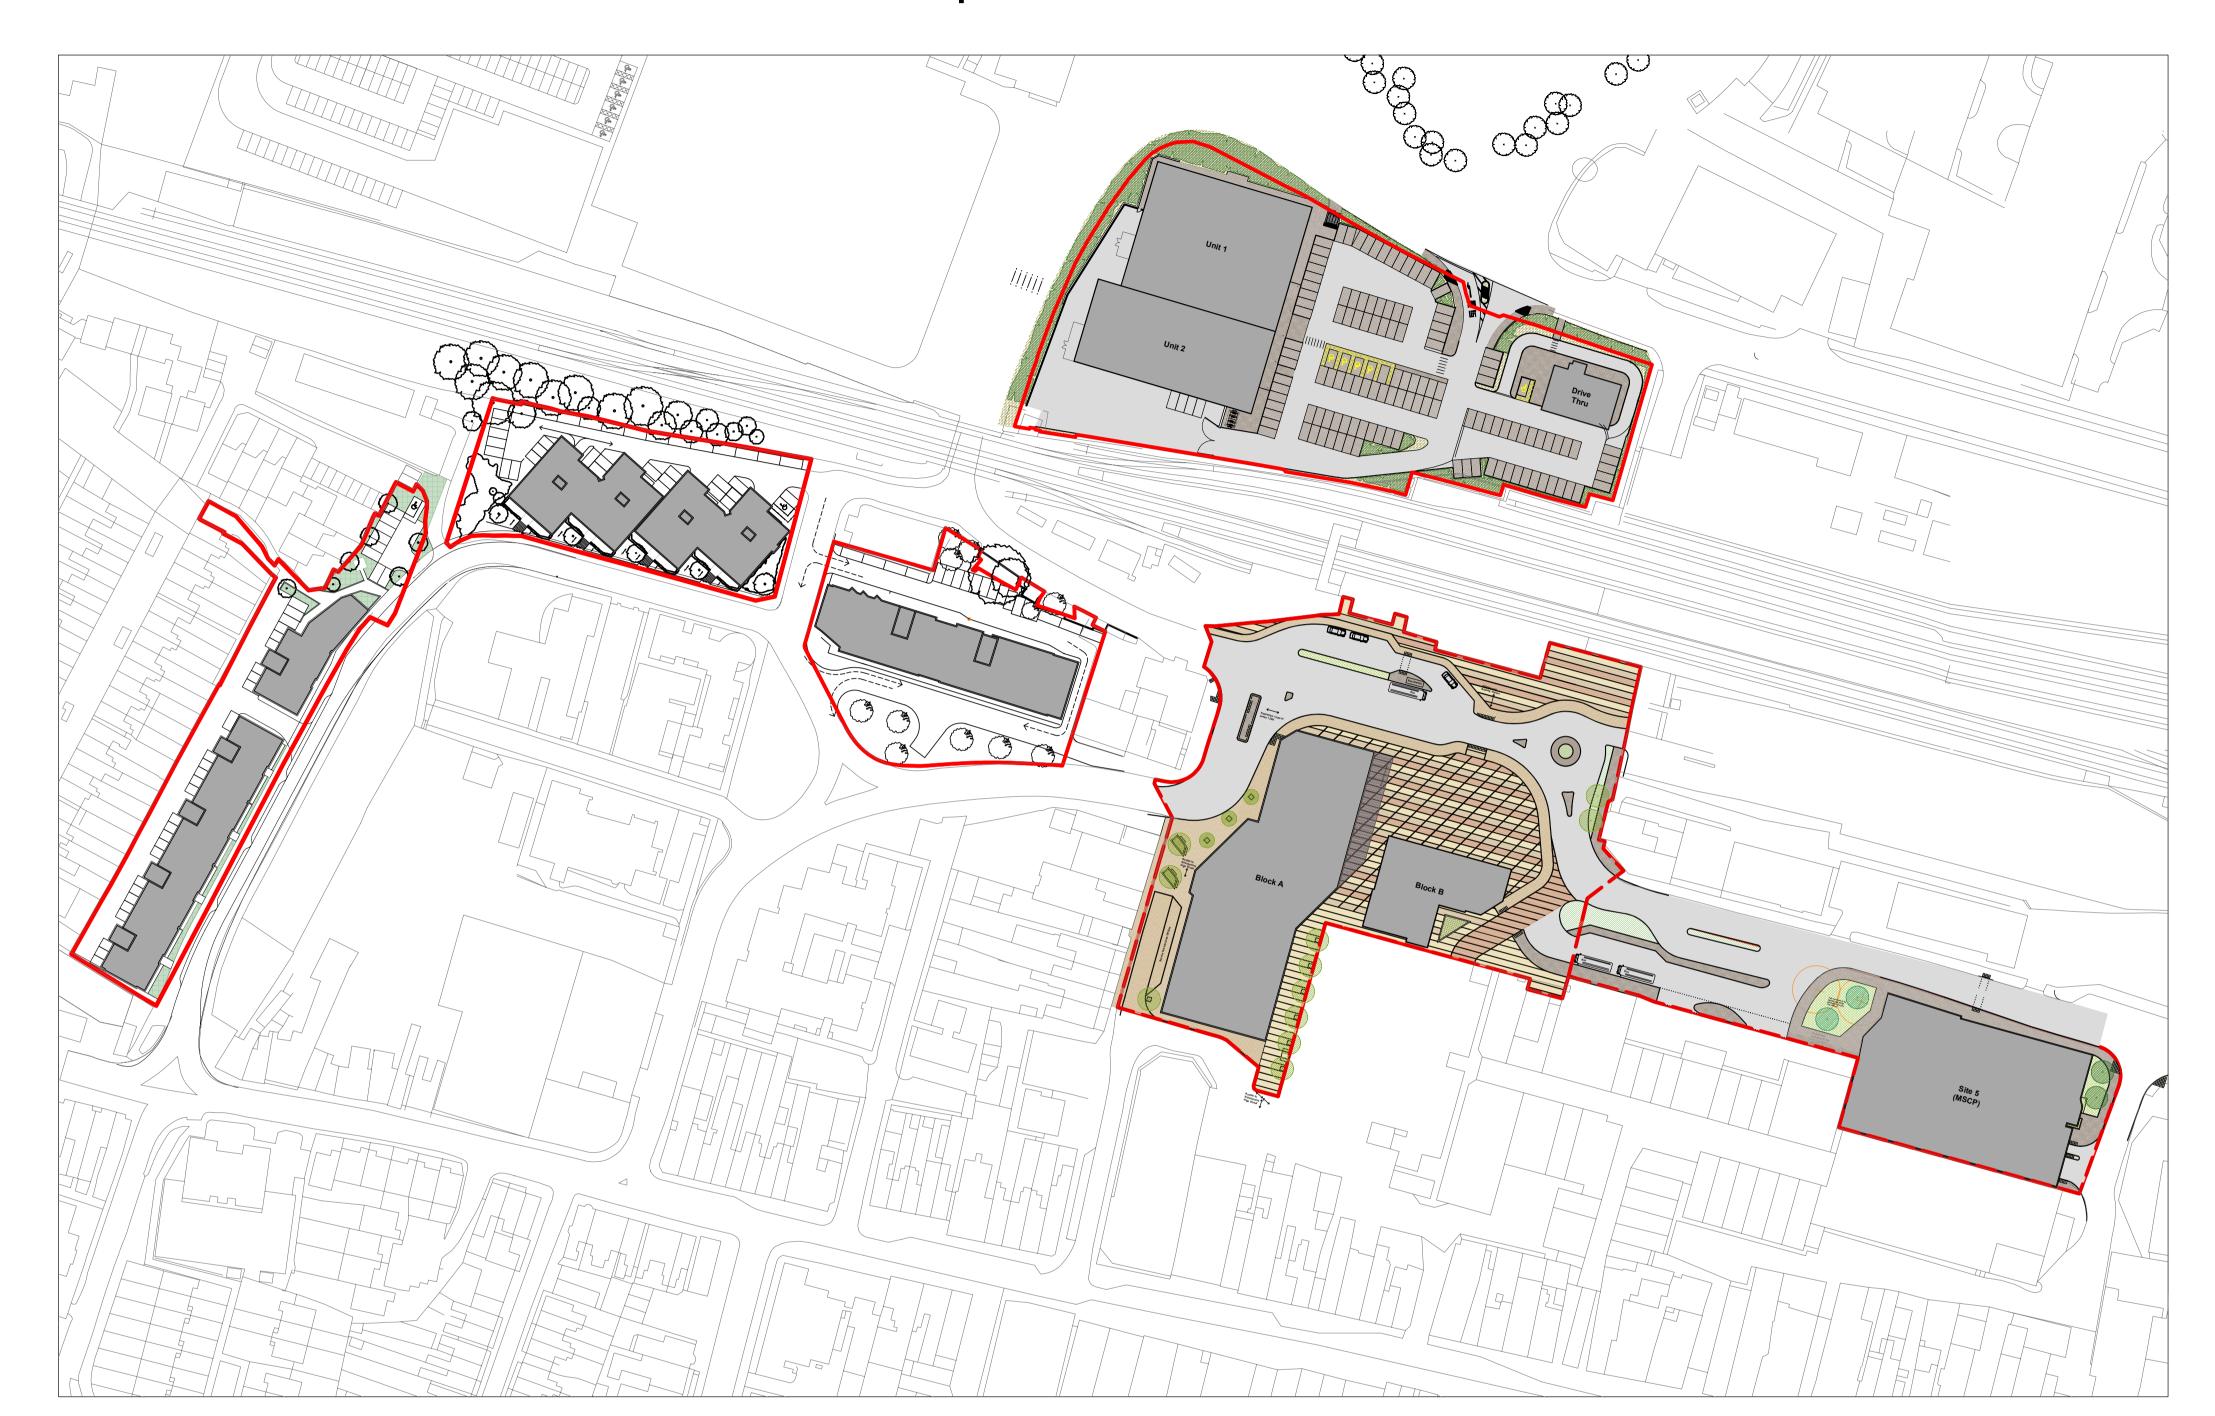

## Document 7 - Masterplan

OTHER LAND IN LANDLORDS OWNERSHIP

The copyright of this drawing is vested with Corstorphine & Wright Ltd and must not be copied or reproduced without the consent of the company.

SCALE 1:1000

A 19.09.16 AM Sites 4 & 5 updated Rev Date Initial Notes

## PLANNING APPLICATION

SPIRIT OF SITTINGBOURNE LLP

Drawing Title MASTERPLAN

| Dr | awn         | Checked | Paper Size | Scale       | Date  |          |
|----|-------------|---------|------------|-------------|-------|----------|
| Α  | .M          | -       | A1         | 1:1000      | MARCH | 2016     |
| Pr | Project No. |         |            | Drawing No. |       | Revision |
| 1  | 15090       |         |            | 100         |       | Α        |